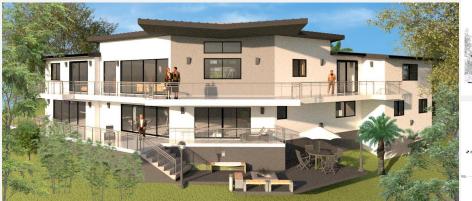

## **REAR ELEVATION**

ROOF: Sleek Metal Seamed Roof with unique "V-Roof" Entryway