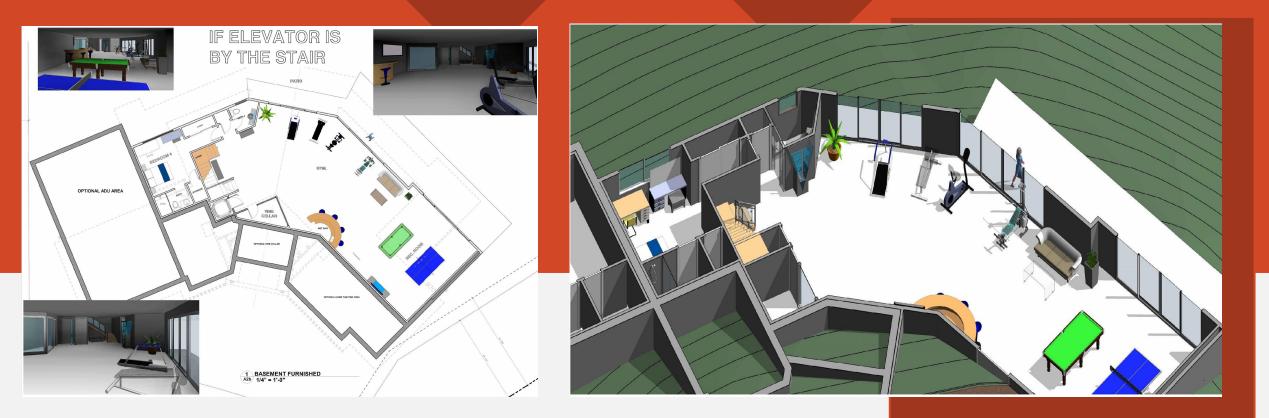

# LOWER FLOOR

Boasts huge flex-room, guest bedroom with bathroom, wine cellar, and optional theater room or in-law unit with double doors leading to a balcony and rear deck and patio to backyard. Lower floor offering large windows to benefit from wonderful city views and lots of natural light. The flex room can be modified to fit your personalized specifications.

LOWER FLOOR 3D VIEW