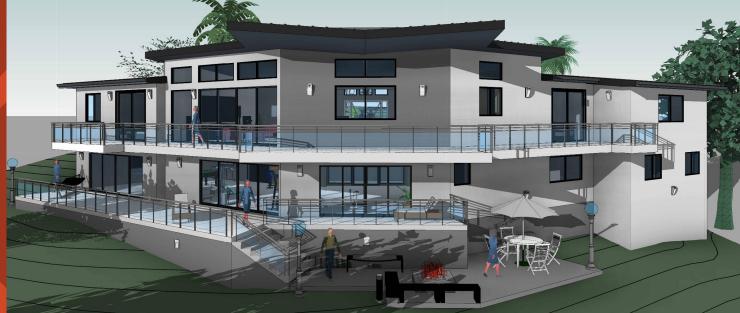

# UNIQUE MODERN CONTEMPORARY HOME

The crowning glory of this gorgeous living space; the top floor master bedroom suite with all associated amenities. Boasts two huge balconies with gorgeous city views-ideal for an alfresco breakfast in the morning sun, with step out to backyard with patio. Vaulted ceilings, clean lines, fresh modern finishes, and smart technology makes this 2-story home a true haven of peace and tranquility.