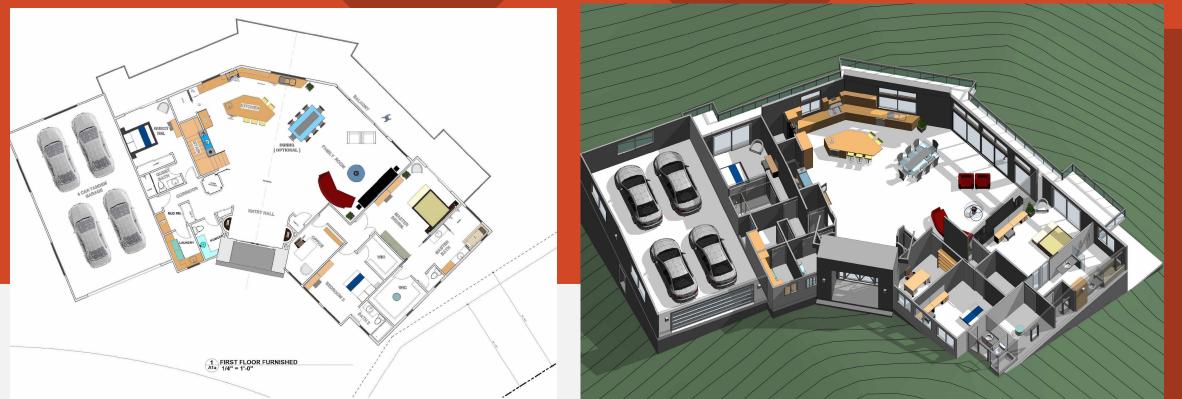

# 1<sup>ST</sup> FLOOR

A vast living/family room with large window for that all-important city view and lots of natural light. 4-car garage to first floor, spacious dining and living room with large open kitchen, top quality kitchen units with pantry, luxury materials, and incorporating the latest smart technology. Master bedroom, 2 bedrooms, 3-1/2 bathrooms, study and laundry room on 1<sup>st</sup> floor with glass elevator to lower floor.

### FLEX-SPACE AT LOWER LEVEL AND LARGE OPEN SPACE ON FIRST FLOOR OFFERS MULTIPLE CHOICES FOR LIVING SPACE, INCLUDING AN OWNERS' SUITE, 2 BEDROOMS, EN-SUITE, AND DEN/STUDY

1st FLOOR 3D From Entryway

1<sup>st</sup> FLOOR 3D From Inside