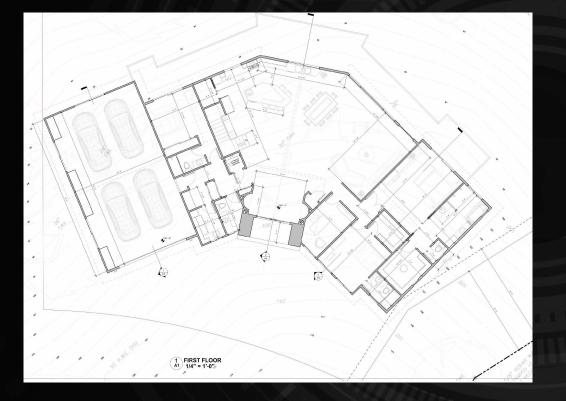

# 1<sup>ST</sup> FLOOR

A vast living/family room with large window for that all-important city view and lots of natural light. 4-car garage to first floor, spacious dining and living room with large open kitchen, top quality kitchen units with pantry, luxury materials, and incorporating the latest smart technology. Master bedroom, 2 bedrooms, 3-1/2 bathrooms, study and laundry room on 1<sup>st</sup> floor with glass elevator to lower floor.

# LOWER FLOOR

Boasts huge flex-room, guest bedroom with bathroom, wine cellar, and optional theater room or in-law unit with double doors leading to a balcony and rear deck and patio to backyard. Lower floor offering large windows to benefit from wonderful city views and lots of natural light. The flex room can be modified to fit your personalized specifications.