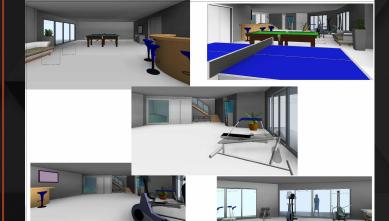

en kitchen, top quality kitchen units with pantry, luxury materials, and incorporating the latest smart technology. Master bedroom, 2 bedrooms, 3-1/2 bathrooms, study and laundry room on 1<sup>st</sup> floor with glass elevator to lower floor.

# LOWER FLOOR



Boasts huge flex-room, guest bedroom with bathroom, wine cellar, and optional theater room or in-law unit with double doors leading to a balcony and rear deck and patio to backyard. Lower floor offering large windows to benefit from wonderful city views and lots of natural light. The flex room can be modified to fit your personalized specifications.

### FLEX-SPACE AT LOWER LEVEL AND LARGE OPEN SPACE ON FIRST FLOOR OFFERS MULTIPLE CHOICES FOR LIVING SPACE, INCLUDING AN OWNERS' SUITE, 2 BEDROOMS, EN-SUITE, AND DEN/STUDY















1st FLOOR 3D From Entryway

1<sup>st</sup> FLOOR 3D From Inside

LOWER FLOOR 3D VIEW

# UNIQUE MODERN CONTEMPORARY HOME







The crowning glory of this gorgeous living space; the top floor master bedroom suite with all associated amenities. Boasts two huge balconies with gorgeous city views-ideal for an alfresco breakfast in the morning sun, with step out to backyard with patio. Vaulted ceilings, clean lines, fresh modern finishes, and smart technology makes this 2-story home a true haven of peace and tranquility.