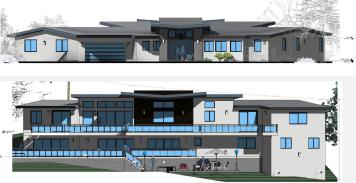

## FRONT & SIDE ELEVATION

## **REAR ELEVATION**

ROOF: Sleek Metal Seamed Roof with unique "V-Roof" Entryway