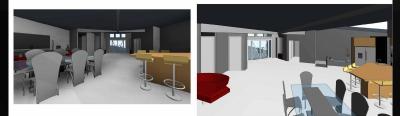

# 1<sup>ST</sup> FLOOR

A vast living/family room with large window for that all-important city view and lots of natural light. 4-car garage to first floor, spacious dining and living room with large open kitchen, top quality kitchen units with pantry, luxury materials, and incorporating the latest smart technology. Master bedroom, 2 bedrooms, 3-1/2 bathrooms, study and laundry room on 1<sup>st</sup> floor with glass elevator to lower floor.

### FLEX-SPACE AT LOWER LEVEL AND LARGE OPEN SPACE ON FIRST FLOOR OFFERS MULTIPLE CHOICES FOR LIVING SPACE, INCLUDING AN OWNERS' SUITE, 2 BEDROOMS, EN-SUITE, AND DEN/STUDY

1st FLOOR 3D From Entryway

1<sup>st</sup> FLOOR 3D From Inside