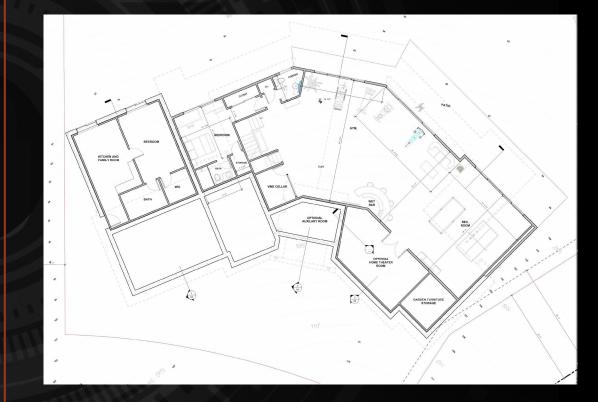

# 1<sup>ST</sup> FLOOR

A vast living/family room with large window for that all-important city view and lots of natural light. 4-car garage to first floor, spacious dining and living room with large open kitchen, top quality kitchen units with pantry, luxury materials, and incorporating the latest smart technology. Master bedroom, 2 bedrooms, 3-1/2 bathrooms, study and laundry room on 1<sup>st</sup> floor with glass elevator to lower floor.