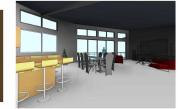

# 1<sup>ST</sup> FLOOR

A vast living/family room with large window for that all-important city view and lots of natural light. 4-car garage to first floor, spacious dining and living room with large open kitchen, top quality kitchen units with pantry, luxury materials, and incorporating the latest smart technology. Master bedroom, 2 bedrooms, 3-1/2 bathrooms, study and laundry room on 1<sup>st</sup> floor with glass elevator to lower floor.

### FLEX-SPACE AT LOWER LEVEL AND LARGE OPEN SPACE ON FIRST FLOOR OFFERS MULTIPLE CHOICES FOR LIVING SPACE, INCLUDING AN OWNERS' SUITE, 2 BEDROOMS, EN-SUITE, AND DEN/STUDY

1st FLOOR 3D From Entryway

1<sup>st</sup> FLOOR 3D From Inside