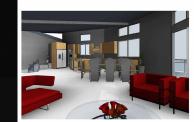

# LOWER FLOOR

Boasts huge flex-room, guest bedroom with bathroom, wine cellar, and optional theater room or in-law unit with double doors leading to a balcony and rear deck and patio to backyard. Lower floor offering large windows to benefit from wonderful city views and lots of natural light. The flex room can be modified to fit your personalized specifications.

LOWER FLOOR 3D VIEW