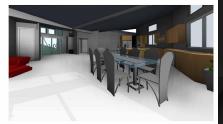

# LOWER FLOOR

Boasts huge flex-room, guest bedroom with bathroom, wine cellar, and optional theater room or in-law unit with double doors leading to a balcony and rear deck and patio to backyard. Lower floor offering large windows to benefit from wonderful city views and lots of natural light. The flex room can be modified to fit your personalized specifications.

### FLEX-SPACE AT LOWER LEVEL AND LARGE OPEN SPACE ON FIRST FLOOR OFFERS MULTIPLE CHOICES FOR LIVING SPACE, INCLUDING AN OWNERS' SUITE, 2 BEDROOMS, EN-SUITE, AND DEN/STUDY

1st FLOOR 3D From Entryway

1<sup>st</sup> FLOOR 3D From Inside