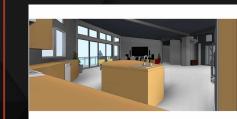

# 1<sup>ST</sup> FLOOR

A vast living/family room with large window for that all-important city view and lots of natural light. 4-car garage to first floor, spacious dining and living room with large open kitchen, top quality kitchen units with pantry, luxury materials, and incorporating the latest smart technology. Master bedroom, 2 bedrooms, 3-1/2 bathrooms, study and laundry room on 1<sup>st</sup> floor with glass elevator to lower floor.

### FLEX-SPACE AT LOWER LEVEL AND LARGE OPEN SPACE ON FIRST FLOOR OFFERS MULTIPLE CHOICES FOR LIVING SPACE, INCLUDING AN OWNERS' SUITE, 2 BEDROOMS, EN-SUITE, AND DEN/STUDY

1st FLOOR 3D From Entryway

1<sup>st</sup> FLOOR 3D From Inside