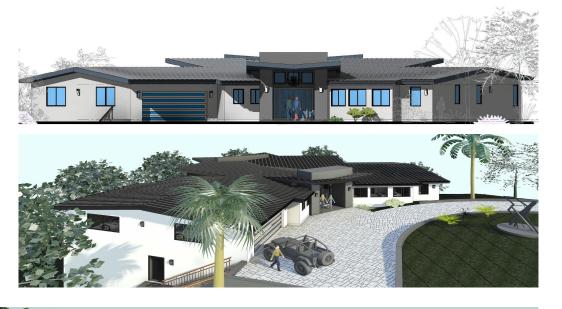

## FRONT & SIDE ELEVATION

## **REAR ELEVATION**

ROOF: Sleek Metal Seamed Roof with unique "V-Roof" Entryway